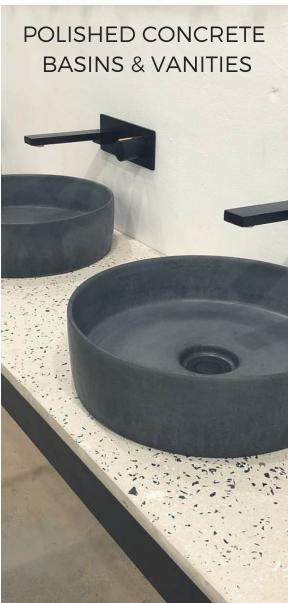

We make your house into a home with our stylish polished concrete pieces.

## About Set In Steel

Set In Steel manufactures custom made designer pieces to suit any room.

Our basins are made from lightweight polished concrete in a range of colours. We can add brackets and joinery units as required. We are happy to look at any concept ideas and see if we are able to create them for you.

All of our products are sealed with a two part, food grade polymer sealer which requires minimal care. (NOTE: stains may occur if spills are left on the surface)

Our basins are made to order. We offer the following base shapes and sizes: