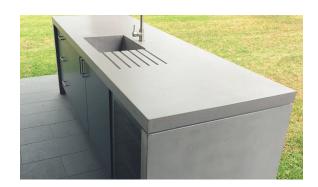

Custom Shapes

We are able to fully customise your benches by integrating basins & drainage. Floating vanity shelves and troughs can be installed using custom made steel brackets for support and custom made timber joinery cabinets are also an option. Send us your plans or dimensions and we will be able to provide a quote.