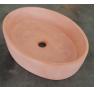

Round slim sided 400mm (Dia) x 110mm (H) = 15kg Square slim sided 370 x 370 x 110mm (H) = 15kg Oval 490 x 355 x 140mm (H) = 16kg Sharp sided rectangle 455 x 330 x 110mm (H) = 15kg Rounded edge rectangle 480 x 380 x 130mm (H) = 16kg RRP \$550.00 each