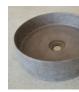

Round slim sided 400mm (Dia) x 110mm (H) = 15kg Square slim sided 370 x 370 x 110mm (H) = 15kg Oval 490 x 355 x 140mm (H) = 16kg Sharp sided rectangle 455 x 330 x 110mm (H) = 15kg Rounded edge rectangle 480 x 380 x 130mm (H) = 16kg RRP \$550.00 each