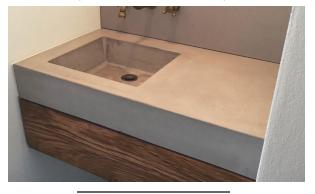

Custom Shapes

We are able to fully customise your benches by integrating basins & drainage. Floating vanity shelves and troughs can be installed using custom made steel brackets for support and custom made timber joinery cabinets are also an option. Send us your plans or dimensions and we will be able to provide a quote.