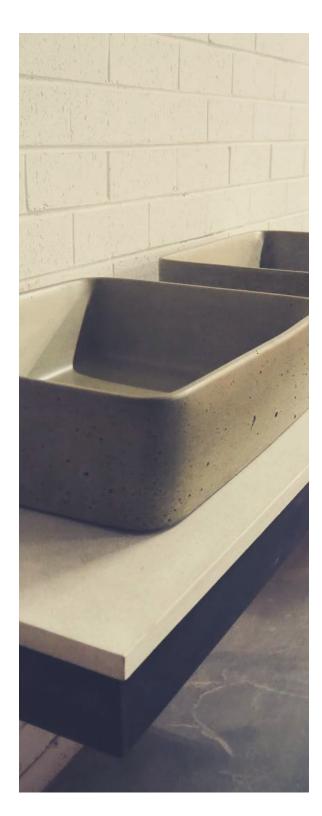

## About Set In Steel

Set In Steel manufactures custom made designer pieces to suit any room.

Our basins are made from lightweight polished concrete in a range of colours. We can add brackets and joinery units as required. We are happy to look at any concept ideas and see if we are able to create them for you.

Round slim sided 400mm (Dia) x 110mm (H) = 15kg Square slim sided 370 x 370 x 110mm (H) = 15kg Oval 490 x 355 x 140mm (H) = 16kg Sharp sided rectangle 455 x 330 x 110mm (H) = 15kg Rounded edge rectangle 480 x 380 x 130mm (H) = 16kg RRP \$550.00 each