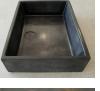

Round slim sided 400mm (Dia) x 110mm (H) = 15kg Square slim sided 370 x 370 x 110mm (H) = 15kg Oval 490 x 355 x 140mm (H) = 16kg Sharp sided rectangle 455 x 330 x 110mm (H) = 15kg Rounded edge rectangle 480 x 380 x 130mm (H) = 16kg RRP \$550.00 each